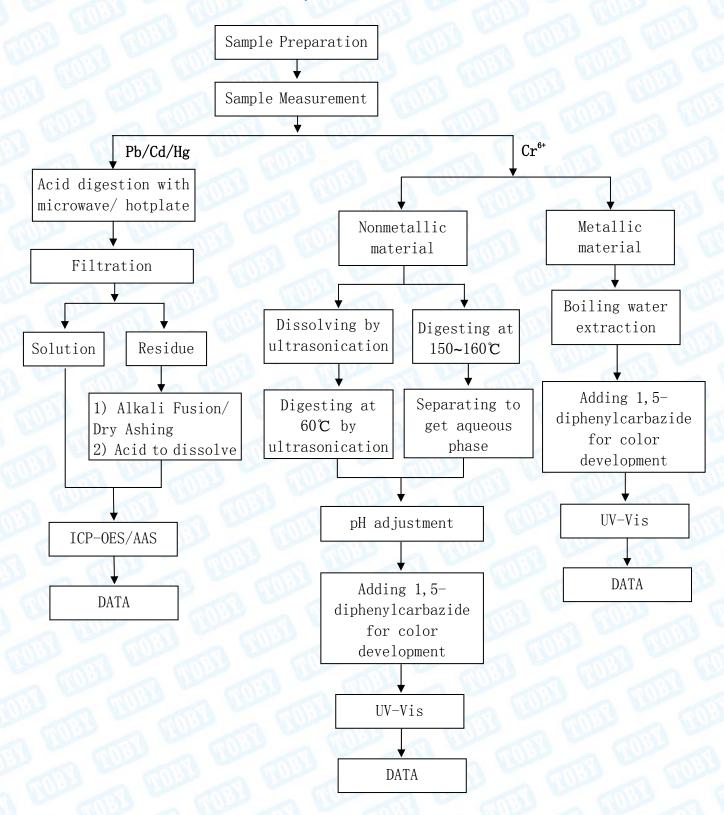

### Test flow:

1. To Determine Lead/Cadmium/Mercury/ Hexavalent Chromium Content:

1A/F., Bldg.6, Yusheng Industrial Zone, The National Road No.107 Xixiang Section 467, Xixiang, Bao'an, Shenzhen, Guangdong, China Tel: (86) 755-26509301/02 Fax: (86) 755-26509195 Http://www.tobylab.cn