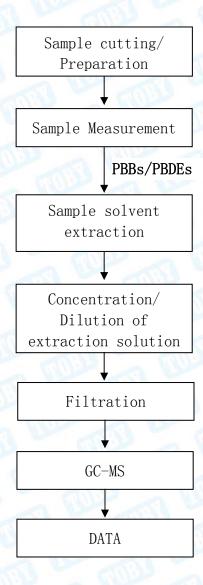

### 2. To Determine PBBs/PBDEs Content:

1A/F., Bldg.6, Yusheng Industrial Zone, The National Road No.107 Xixiang Section 467, Xixiang, Bao'an, Shenzhen, Guangdong, China Tel: (86) 755-26509301/02 Fax: (86) 755-26509195 Http://www.tobylab.cn