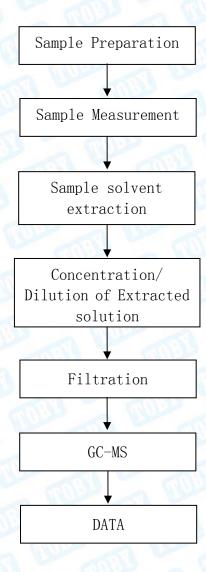

ng Section 467, Xixiang, Bao'an, Shenzhen, Guangdong, China Tel: (86) 755-26509301/02 Fax: (86) 755-26509195 Http://www.tobylab.cn

## **CONSOLIDATED TEST REPORT**

### Test flow:

1. To Determine Lead/Cadmium/Mercury/ Hexavalent Chromium Content:





1A/F., Bldg.6, Yusheng Industrial Zone, The National Road No.107 Xixiang Section 467, Xixiang, Bao'an, Shenzhen, Guangdong, China Tel: (86) 755-26509301/02 Fax: (86) 755-26509195 Http://www.tobylab.cn

## CONSOLIDATED TEST REPORT

### 2. To Determine PBBs/PBDEs Content:





1A/F., Bldg.6, Yusheng Industrial Zone, The National Road No.107 Xixiang Section 467, Xixiang, Bao'an, Shenzhen, Guangdong, China Tel: (86) 755-26509301/02 Fax: (86) 755-26509195 Http://www.tobylab.cn

# CONSOLIDATED TEST REPORT

### 3. To Determine Phthalates Content:





# CONSOLIDATED TEST REPORT

| NO.   | SAMPLES NAME